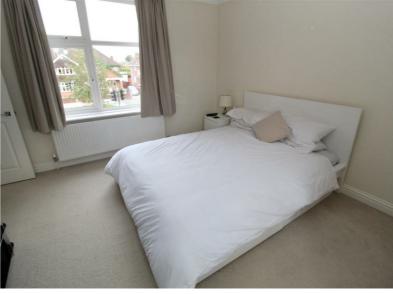

# BEDROOM TWO 11'5" x 10'5"

Two double glazed windows to front aspect, inbuilt wardrobe and radiator.

### BEDROOM ONE 13'5" x 12'5"

Double glazed windows to front and rear aspect. Radiator.