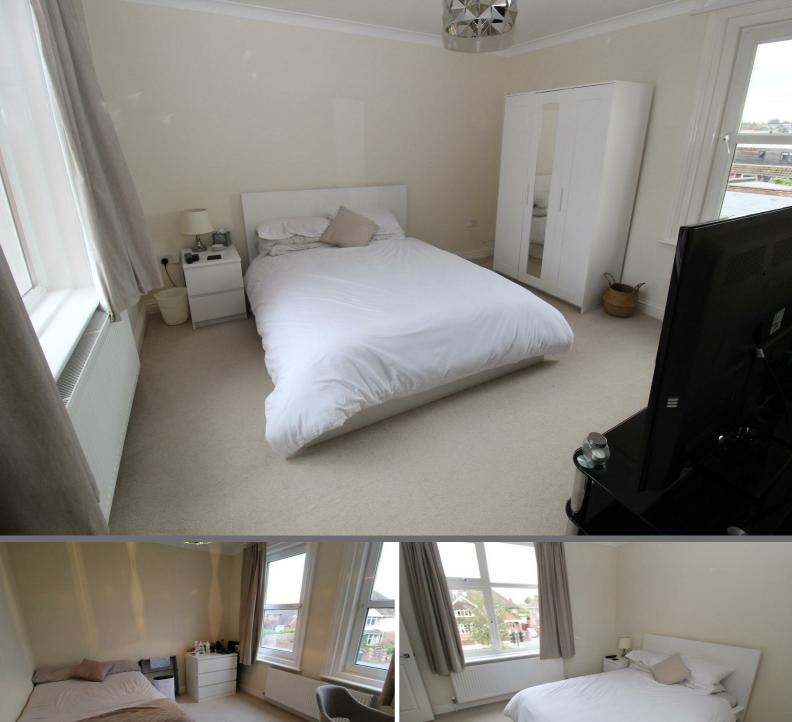

# BEDROOM TWO 11'5" x 10'5"

Two double glazed windows to front aspect, inbuilt wardrobe and radiator.

### BEDROOM ONE 13'5" x 12'5"

Double glazed windows to front and rear aspect. Radiator.