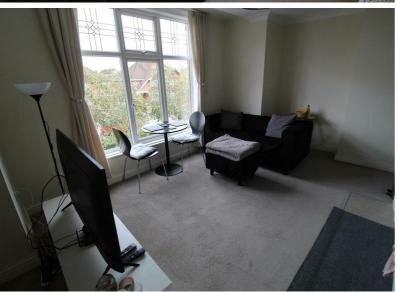

### KITCHEN / LIVING AREA 16'0" x 9'6"

Modern kitchen with a range of floor and wall mounted cupboards and drawer units. Built in oven with four ring gas hob and extractor over. Built in fridge/freezer and washing machine. Double glazed window to front aspect and radiator.