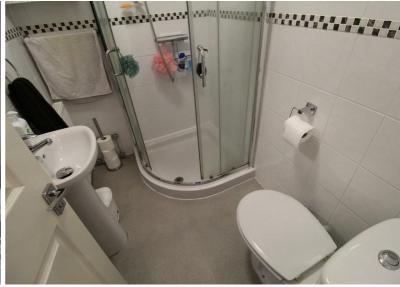

### **BATHROOM**

Shower. Low level WC. Wash hand basin with mirror above. Mirrored cabinet and radiator.