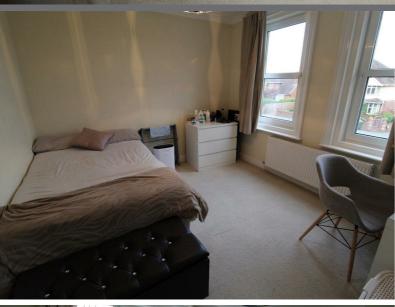

# BEDROOM TWO 11'5" x 10'5"

Two double glazed windows to front aspect, inbuilt wardrobe and radiator.

### BEDROOM ONE 13'5" x 12'5"

Double glazed windows to front and rear aspect. Radiator.